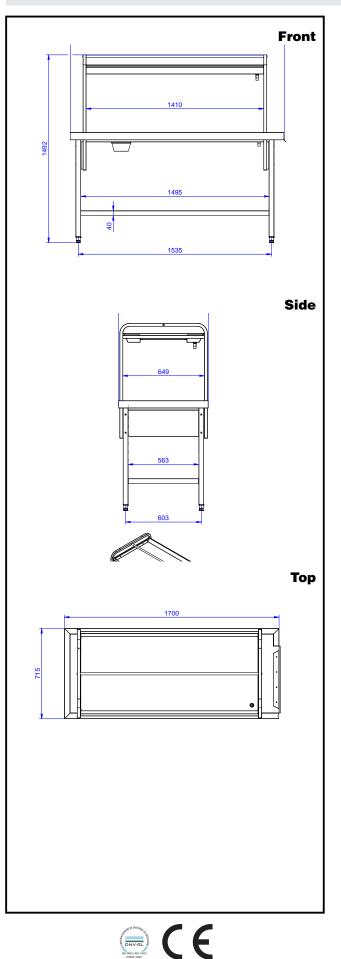

## Handling System Sorting Table, Side Connection, Left to Right, 1700x715mm

## **Key Information:**

| External dimensions, Width:  |  |
|------------------------------|--|
| 865485 (BHSTS17L)            |  |
| External dimensions, Depth:  |  |
| External dimensions, Height: |  |
| Net weight:                  |  |

1700 mm 715 mm 1551 mm 50 kg

Handling System Sorting Table, Side Connection, Left to Right, 1700x715mm

The company reserves the right to make modifications to the products without prior notice. All information correct at time of printing.